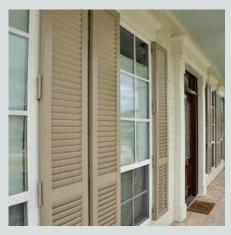

# Colonial Style Louvered Shutters

Inspired by New England colonial architecture, LAS' Colonial Louvered Shutters combine the warm look of wood with the durability and longevity of aluminum.

Featuring a side hinged mounting system, these shutters can dramatically improve the aesthetic appeal and value of your home while providing protection from wind and debris, as well as privacy and home security.

- · Virtually maintenance free
- · Guaranteed to never rot or warp
- · Easy operation & prehung with hinges
- · Custom built to fit customer's exact dimensions
- · Bifold and architectural shape options available
- · Custom options available (hardware)
- · Improved insulation from heat and cold when closed
- · Florida Building Code Approved options available
- Texas Department of Insurance Approved options available
- · Made in the USA