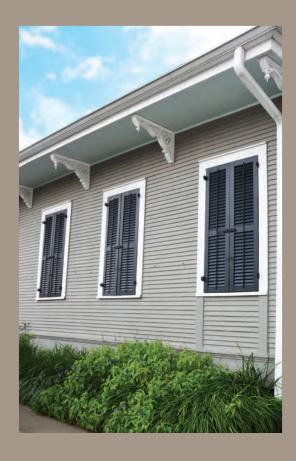

# Colonial Style Louvered Shutters

Inspired by New England colonial architecture, LAS' Colonial Louvered Shutters combine the warm look of wood with the durability and longevity of aluminum.

Featuring a side hinged mounting system, these shutters can dramatically improve the aesthetic appeal and value of your home while providing protection from wind and debris, as well as privacy and home security.

- · Virtually maintenance free
- · Guaranteed to never rot or warp
- · Easy operation & prehung with hinges
- · Custom built to fit customer's exact dimensions
- · Bifold and architectural shape options available
- · Custom options available (hardware)
- · Improved insulation from heat and cold when closed
- · Florida Building Code Approved options available
- Texas Department of Insurance Approved options available
- · Made in the USA

#### The LAS Difference:

All New England Louvered Shutter configurations can be crossed with Traditional Raised Panel Designs to create several variations of louver/panel combinations.