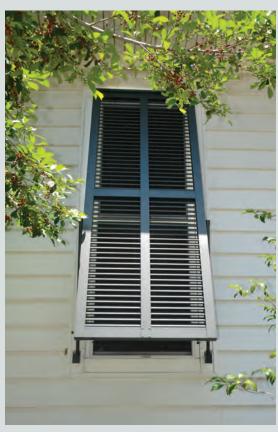

All LAS Shutters provide protection from wind and debris, as well as offer privacy and home security.

\*Colonial with the Homegard storm bar system

# Colonial Style Louvered Shutters

Inspired by New England colonial architecture, LAS' Colonial Louvered Shutters combine the warm look of wood with the durability and longevity of aluminum.

Featuring a side hinged mounting system, these shutters can dramatically improve the aesthetic appeal and value of your home while providing protection from wind and debris, as well as privacy and home security.