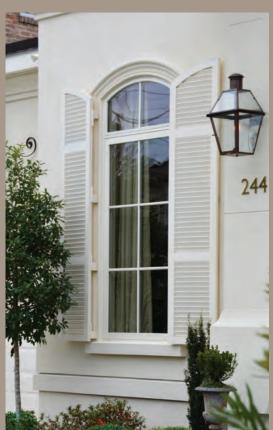

# Colonial Style Raised Panels

LAS engineers have pushed the limits of innovation to provide a Raised Panel Shutter unique to it's kind.

LAS' new addition to the shutter line makes a great addition to manor, cottage and traditional architectural style homes. They provide the same beautiful look of wood with less maintenance.

- Virtually maintenance free
- · Guaranteed to never rot or warp
- · Easy operation & prehung with hinges
- · Custom built to fit customer's exact dimensions
- · Bifold and architectural shape options available
- · Custom options available (hardware)
- · Improved insulation from heat and cold when closed
- · Made in the USA

#### The LAS Difference:

All Traditional Style Raised Panel configurations can be crossed with New England Style Louvered Shutter Designs to create several variations of louver/panel combinations.