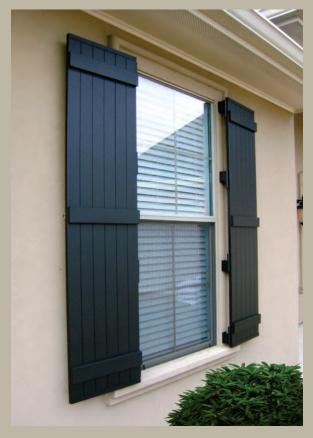

# Cottage Style Board & Battens

A traditional cottage style shutter, LAS Board and Batten Shutters bring a warm, rustic look to your home.

Featuring a side hinged mounting system, with the durability of aluminum and look of wood, this shutter is a smart choice for those looking for a practical and decorative window dressing.

#### The LAS Difference:

LAS engineers have developed the Board and Batten Shutter line using a value driven engineering approach. The shutter design provides a wide variety of choices, while still ensuring a quality product to meet customer needs.