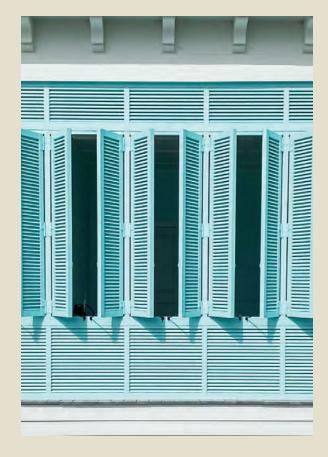

# Tropical Style Bahama Shutters

Bahama Shutters bring the look and feel of the islands to your home, providing you shade, privacy, and protection from the elements.

LAS Bahama Shutters feature a top hinged mounting system and side arms that adjust for your perfect aesthetic angle of closure.

The unique design of the shutter provides a reduction of the sun's glare and heat, while still allowing a view of the outside.

- · Virtually maintenance free
- · Guaranteed to never rot or warp
- · Easy operation & prehung with hinges
- Custom built to fit customer's exact dimensions
- · Architectural shape options available
- · Custom options available (hardware)
- · Improved insulation from heat and cold
- · Florida Building Code Approved options available
- Texas Department of Insurance Approved options available
- · Made in the USA

#### The LAS Difference:

LAS Bahama Shutter louvers are uniquely angled to provide shade and increased visibility in the open position, without sacrificing any performance strength when closed.