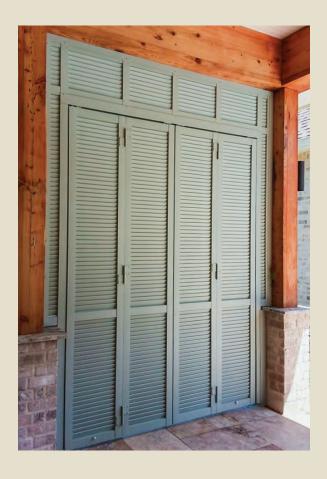

# Colonial Style Louvered Shutters

Inspired by New England colonial architecture, LAS' Colonial Louvered Shutters combine the warm look of wood with the durability and longevity of aluminum.

Featuring a side hinged mounting system, these shutters can dramatically improve the aesthetic appeal and value of your home while providing protection from wind and debris, as well as privacy and home security.

- · Virtually maintenance free
- · Guaranteed to never rot or warp
- · Easy operation & prehung with hinges
- · Custom built to fit customer's exact dimensions
- · Bifold and architectural shape options available
- · Custom options available (hardware)
- · Improved insulation from heat and cold when closed
- · Florida Building Code Approved options available
- Texas Department of Insurance Approved options available
- · Made in the USA

#### The LAS Difference:

All New England Louvered Shutter configurations can be crossed with Traditional Raised Panel Designs to create several variations of louver/panel combinations.