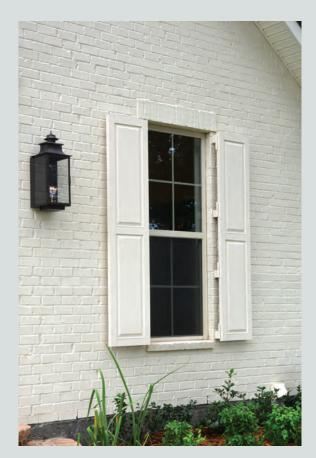

# Colonial Style Louvered Shutters

Inspired by New England colonial architecture, LAS' Colonial Louvered Shutters combine the warm look of wood with the durability and longevity of aluminum.

Featuring a side hinged mounting system, these shutters can dramatically improve the aesthetic appeal and value of your home while providing protection from wind and debris, as well as privacy and home security.

- · Virtually maintenance free
- · Guaranteed to never rot or warp
- · Easy operation & prehung with hinges
- · Custom built to fit customer's exact dimensions
- · Bifold and architectural shape options available
- · Custom options available (hardware)
- · Improved insulation from heat and cold when closed
- · Florida Building Code Approved options available
- Texas Department of Insurance Approved options available
- · Made in the USA