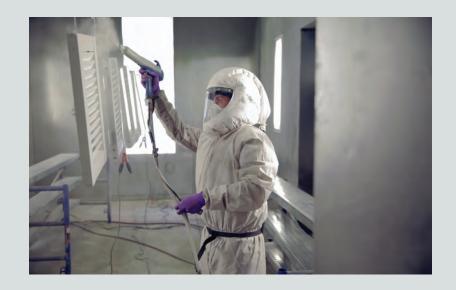

### A Shutter Finish Built To Last

All LAS Shutters have a powder coated finish that provides the look of wood without its maintenance.

Powder coating is a method in which charged powder is applied to the aluminum shutter in a controlled setting. The coating is then cured to the shutter at high temperatures to provide a long lasting, durable finish.