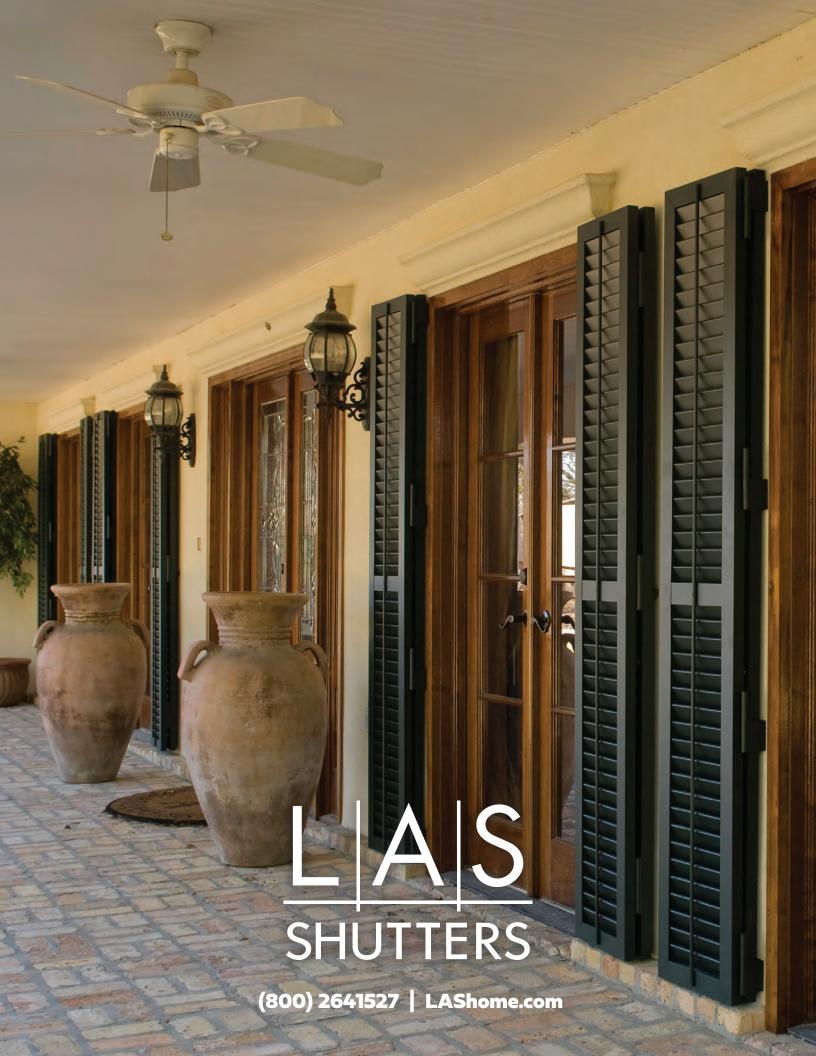

# Colonial Style Louvered Shutters

Inspired by New England colonial architecture, LAS' Colonial Louvered Shutters combine the warm look of wood with the durability and longevity of aluminum.

Featuring a side hinged mounting system, these shutters can dramatically improve the aesthetic appeal and value of your home while providing protection from wind and debris, as well as privacy and home security.

- · Virtually maintenance free
- · Guaranteed to never rot or warp
- · Easy operation & prehung with hinges
- · Custom built to fit customer's exact dimensions
- · Bifold and architectural shape options available
- · Custom options available (hardware)
- · Improved insulation from heat and cold when closed
- · Florida Building Code Approved options available
- Texas Department of Insurance Approved options available
- · Made in the USA

#### The LAS Difference:

All New England Louvered Shutter configurations can be crossed with Traditional Raised Panel Designs to create several variations of louver/panel combinations.