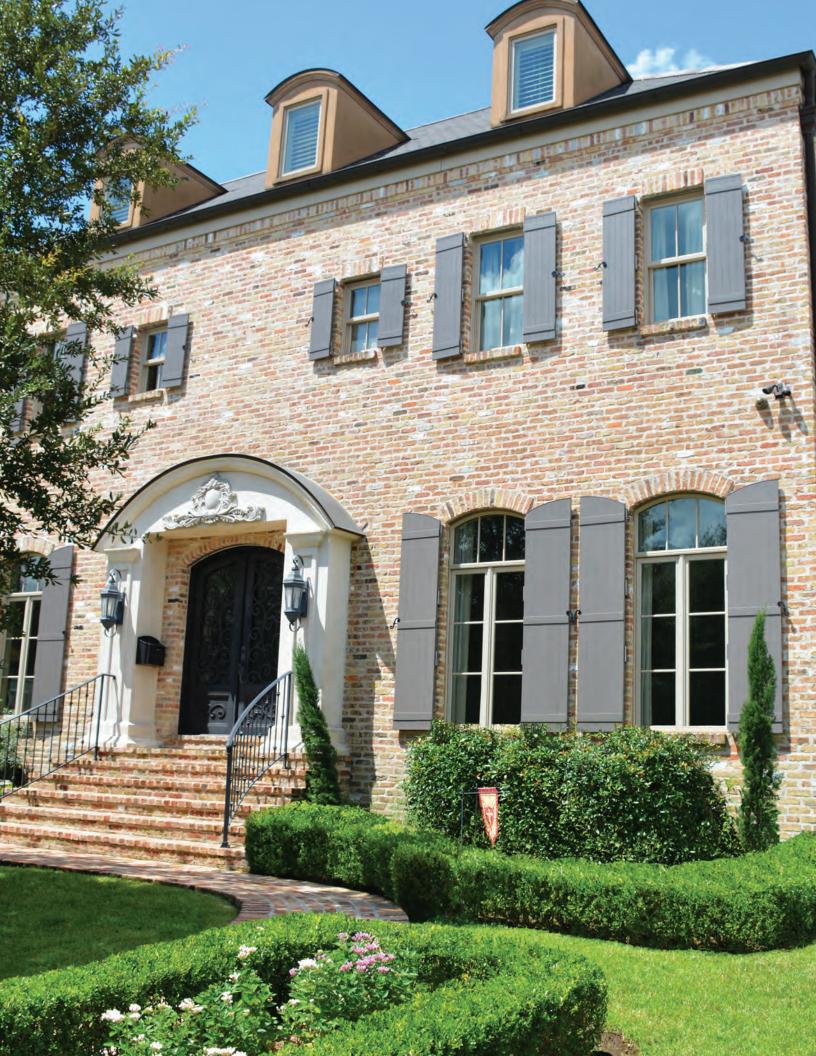

# Colonial Style Raised Panels

LAS engineers have pushed the limits of innovation to provide a Raised Panel Shutter unique to it's kind.

LAS' new addition to the shutter line makes a great addition to manor, cottage and traditional architectural style homes. They provide the same beautiful look of wood with less maintenance.

#### The LAS Difference:

All Traditional Style Raised Panel configurations can be crossed with New England Style Louvered Shutter Designs to create several variations of louver/panel combinations.