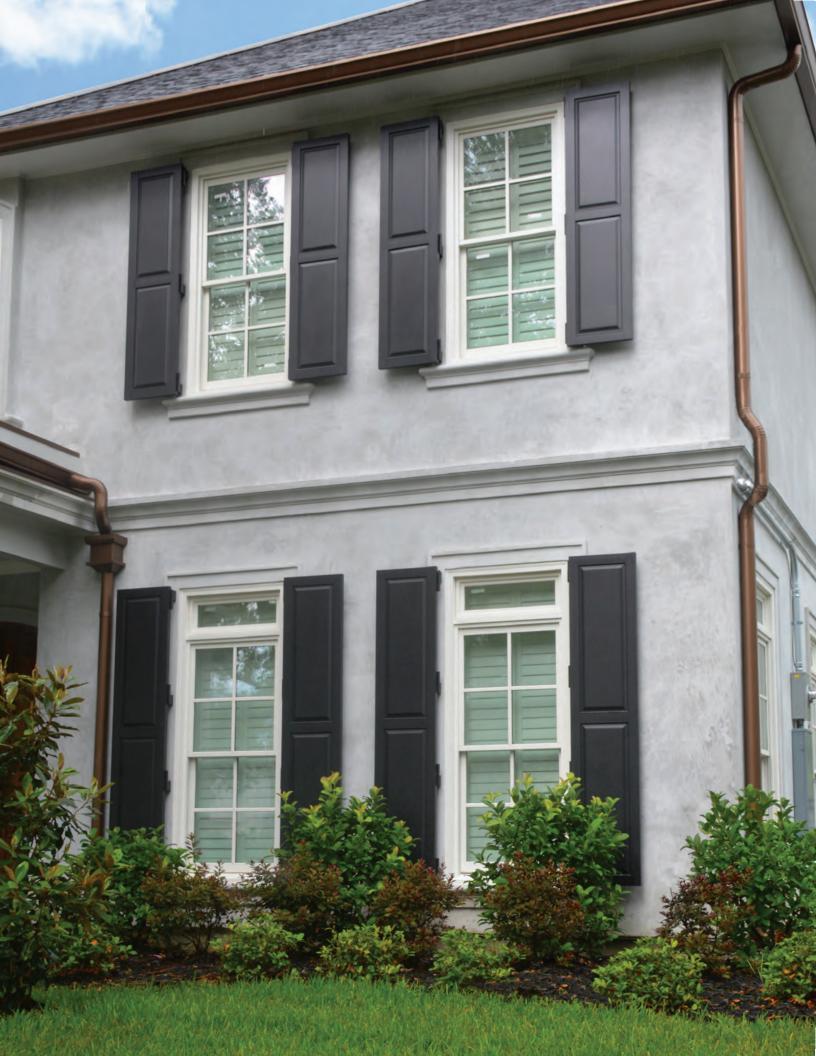

# Colonial Style Louvered Shutters

Inspired by New England colonial architecture, LAS' Colonial Louvered Shutters combine the warm look of wood with the durability and longevity of aluminum.

Featuring a side hinged mounting system, these shutters can dramatically improve the aesthetic appeal and value of your home while providing protection from wind and debris, as well as privacy and home security.

- · Virtually maintenance free
- · Guaranteed to never rot or warp
- · Easy operation & prehung with hinges
- · Custom built to fit customer's exact dimensions
- · Bifold and architectural shape options available
- · Custom options available (hardware)
- · Improved insulation from heat and cold when closed
- · Florida Building Code Approved options available
- Texas Department of Insurance Approved options available
- · Made in the USA