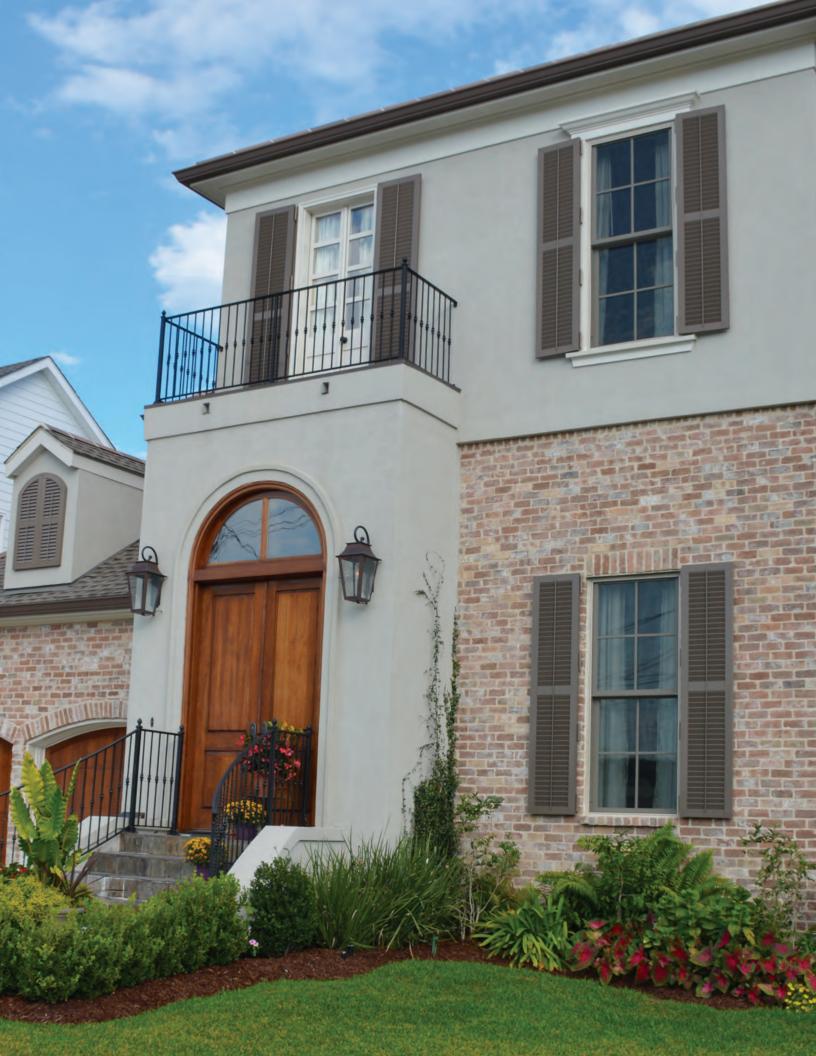

# Colonial Style Louvered Shutters

Inspired by New England colonial architecture, LAS' Colonial Louvered Shutters combine the warm look of wood with the durability and longevity of aluminum.

Featuring a side hinged mounting system, these shutters can dramatically improve the aesthetic appeal and value of your home while providing protection from wind and debris, as well as privacy and home security.

- · Virtually maintenance free
- · Guaranteed to never rot or warp
- · Easy operation & prehung with hinges
- · Custom built to fit customer's exact dimensions
- · Bifold and architectural shape options available
- · Custom options available (hardware)
- · Improved insulation from heat and cold when closed
- · Florida Building Code Approved options available
- Texas Department of Insurance Approved options available
- · Made in the USA

#### The LAS Difference:

All New England Louvered Shutter configurations can be crossed with Traditional Raised Panel Designs to create several variations of louver/panel combinations.