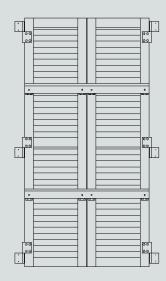

# Colonial Style Raised Panels

LAS engineers have pushed the limits of innovation to provide a Raised Panel Shutter unique to it's kind.

LAS' new addition to the shutter line makes a great addition to manor, cottage and traditional architectural style homes. They provide the same beautiful look of wood with less maintenance.

- Virtually maintenance free
- · Guaranteed to never rot or warp
- · Easy operation & prehung with hinges
- · Custom built to fit customer's exact dimensions
- · Bifold and architectural shape options available
- · Custom options available (hardware)
- · Improved insulation from heat and cold when closed
- · Made in the USA

#### The LAS Difference:

All Traditional Style Raised Panel configurations can be crossed with New England Style Louvered Shutter Designs to create several variations of louver/panel combinations.