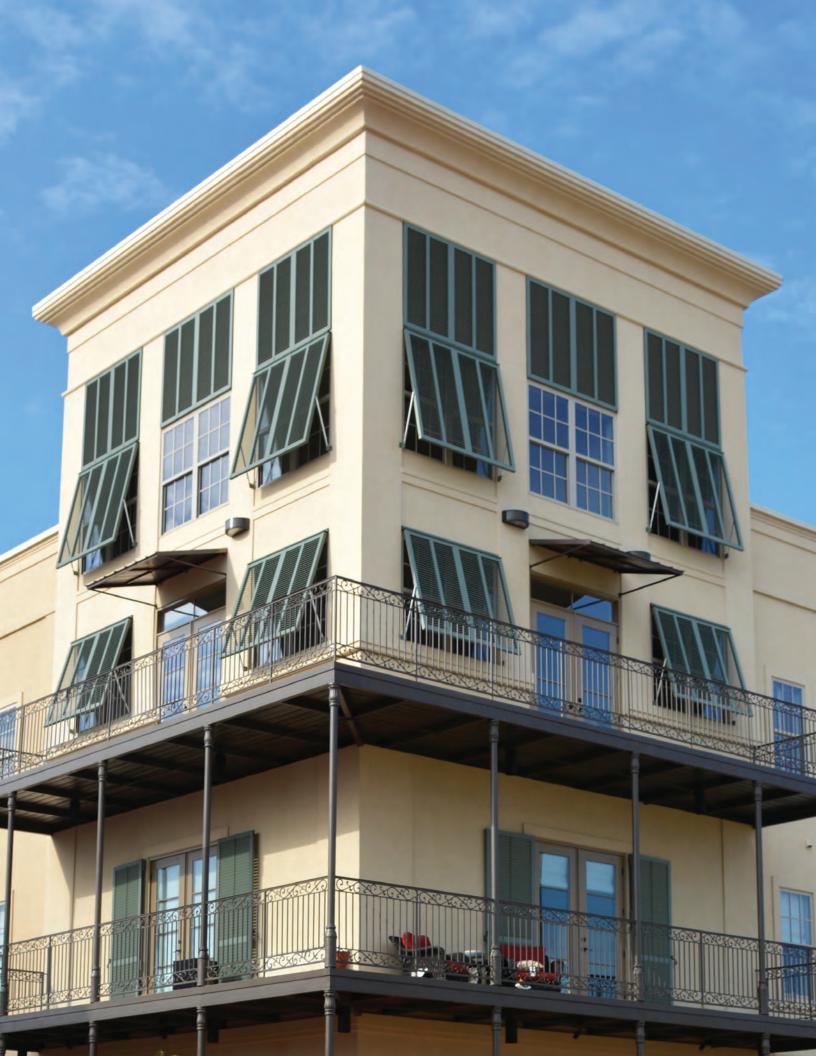

# Tropical Style Bahama Shutters

Bahama Shutters bring the look and feel of the islands to your home, providing you shade, privacy, and protection from the elements.

LAS Bahama Shutters feature a top hinged mounting system and side arms that adjust for your perfect aesthetic angle of closure.

The unique design of the shutter provides a reduction of the sun's glare and heat, while still allowing a view of the outside.

- · Virtually maintenance free
- · Guaranteed to never rot or warp
- · Easy operation & prehung with hinges
- Custom built to fit customer's exact dimensions
- · Architectural shape options available
- · Custom options available (hardware)
- · Improved insulation from heat and cold
- · Florida Building Code Approved options available
- Texas Department of Insurance Approved options available
- · Made in the USA

#### The LAS Difference:

LAS Bahama Shutter louvers are uniquely angled to provide shade and increased visibility in the open position, without sacrificing any performance strength when closed.