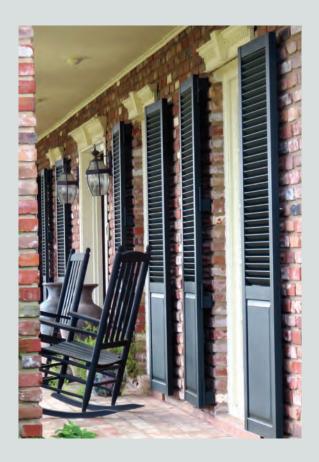

# Colonial Style Louvered Shutters

Inspired by New England colonial architecture, LAS' Colonial Louvered Shutters combine the warm look of wood with the durability and longevity of aluminum.

Featuring a side hinged mounting system, these shutters can dramatically improve the aesthetic appeal and value of your home while providing protection from wind and debris, as well as privacy and home security.

- · Virtually maintenance free
- · Guaranteed to never rot or warp
- · Easy operation & prehung with hinges
- · Custom built to fit customer's exact dimensions
- · Bifold and architectural shape options available
- · Custom options available (hardware)
- · Improved insulation from heat and cold when closed
- · Florida Building Code Approved options available
- Texas Department of Insurance Approved options available
- · Made in the USA