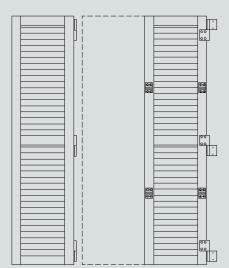

# Cottage Style Board & Battens

A traditional cottage style shutter, LAS Board and Batten Shutters bring a warm, rustic look to your home.

Featuring a side hinged mounting system, with the durability of aluminum and look of wood, this shutter is a smart choice for those looking for a practical and decorative window dressing.

- · Virtually maintenance free
- · Guaranteed to never rot or warp
- · Easy operation & prehung with hinges
- · Custom built to fit customer's exact dimensions
- · Bifold and architectural shape options available
- · Custom options available (hardware)
- · Improved insulation from heat and cold when closed
- · Florida Building Code Approved options available
- Texas Department of Insurance Approved options available
- · Made in the USA

#### The LAS Difference:

LAS engineers have developed the Board and Batten Shutter line using a value driven engineering approach. The shutter design provides a wide variety of choices, while still ensuring a quality product to meet customer needs.