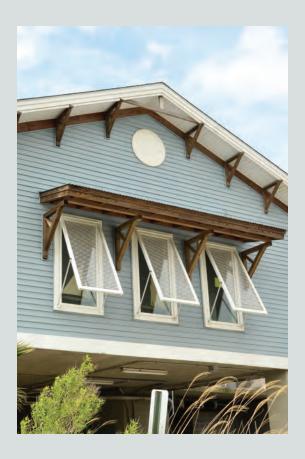

# Tropical Style Bahama Shutters

Bahama Shutters bring the look and feel of the islands to your home, providing you shade, privacy, and protection from the elements.

LAS Bahama Shutters feature a top hinged mounting system and side arms that adjust for your perfect aesthetic angle of closure.

The unique design of the shutter provides a reduction of the sun's glare and heat, while still allowing a view of the outside.

- · Virtually maintenance free
- · Guaranteed to never rot or warp
- · Easy operation & prehung with hinges
- Custom built to fit customer's exact dimensions
- · Architectural shape options available
- · Custom options available (hardware)
- · Improved insulation from heat and cold
- · Florida Building Code Approved options available
- Texas Department of Insurance Approved options available
- · Made in the USA

#### The LAS Difference:

LAS Bahama Shutter louvers are uniquely angled to provide shade and increased visibility in the open position, without sacrificing any performance strength when closed.