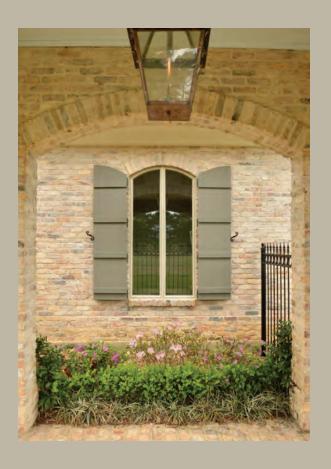

# Colonial Style Raised Panels

LAS engineers have pushed the limits of innovation to provide a Raised Panel Shutter unique to it's kind.

LAS' new addition to the shutter line makes a great addition to manor, cottage and traditional architectural style homes. They provide the same beautiful look of wood with less maintenance.

#### The LAS Difference:

All Traditional Style Raised Panel configurations can be crossed with New England Style Louvered Shutter Designs to create several variations of louver/panel combinations.